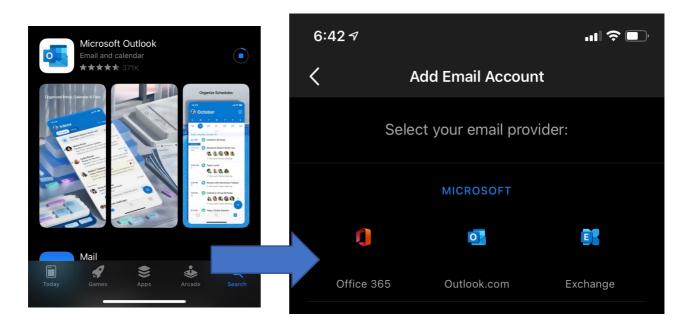

For Android devices go to the **Google Play** store and for Apple devices go to the Apple **App Store**.

For your email install **Microsoft Outlook**. Your email provider is **Office 365**.

### It's recommended you install the following apps:

| App Name          | Logo | Purpose                                                                                                                      |
|-------------------|------|------------------------------------------------------------------------------------------------------------------------------|
| Microsoft Outlook | 0    | Your school email                                                                                                            |
| Google Classroom  |      | Online classes where teachers can set and collect work.                                                                      |
| Microsoft Teams   | T    | Online lesson app like Zoom                                                                                                  |
| Google Meet       | G    | Online lesson app like Zoom                                                                                                  |
| Google Drive      |      | Online storage app, some materials set in Google Classroom will open in Google Drive so it's important to have it installed. |