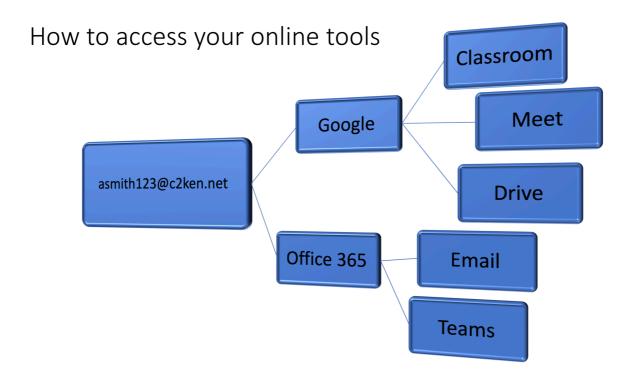

# How to access your online learning services

All school services and apps use just one username, your C2K email:

#### asmith123@c2ken.net

The one password for this account is used in everything. If you don't know this password email <a href="mailto:info@delasallecollege.org.uk">info@delasallecollege.org.uk</a> with these details: