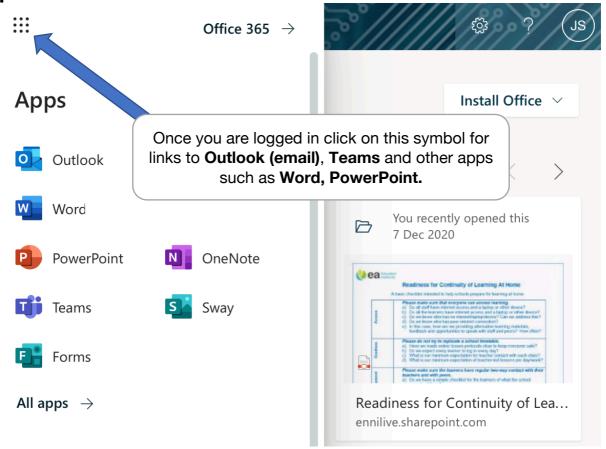

## Accessing email and other services on a computer

To access these services on a computer all you need is a modern browser:

- Chrome
- Firefox
- Safari
- Edge

To access your email, Microsoft Teams and Office 365 visit <a href="https://www.office.com">www.office.com</a> and log in with your **C2K email** and <a href="password">password</a>.