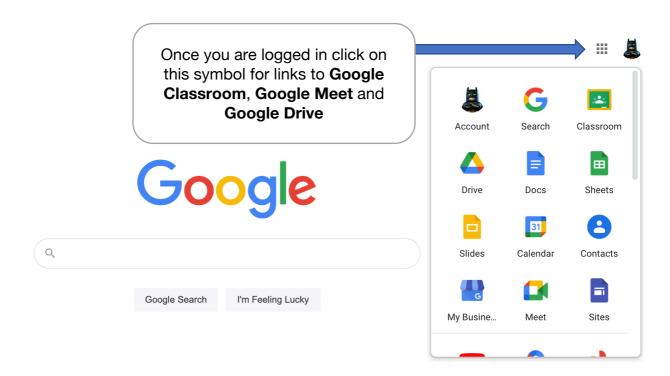

To access Google Services such as **Google Classroom**, **Google Meet** and **Google Drive**, visit <u>www.google.com</u> and log in with your **C2K email** and **password**.